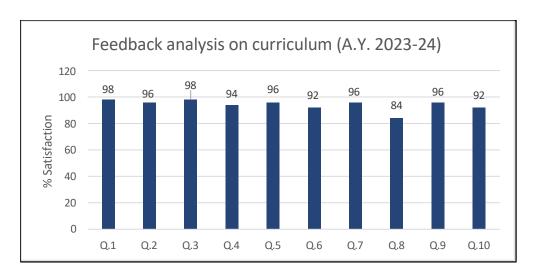

| 144        | 138         |
| Average           | 4.9        | 4.8        | 4.9        | 4.7        | 4.8        | 4.6        | 4.8        | 4.2        | 4.8        | 4.6         |
| %<br>Satisfaction | 98         | 96         | 98         | 94         | 96         | 92         | 96         | 84         | 96         | 92          |







ACTION TAKEN ON FEEDBACK RECEIVED ON CURRICULUM FOR ACADEMIC YEAR 2023-24.



## Pune District Education Association's Shankarrao Ursal College of Pharmaceutical Sciences and Research Centre, Kharadi, Pune-14.



## ACTION TAKEN REPORT ACTION TAKEN REPORT OF FEEDBACK RECEIVED ON CURRICULUM (A.Y.2023-24.)

1) The feedback obtained from students, Alumni, Teacher and Employer were analyzed and the results obtained were graphically presented as follows:



- 2) Faculty was encouraged to use innovation in modes of content delivery like Power point presentation (PPT), You Tube Videos and other ICT tools. Incorporation and mapping of Blooms Taxonomy with course outcomes and their attainment with program outcomes was practiced.
- 3) Principal Sir instructed all faculty members to keep transparency during the evaluation procedure of theory & practical examinations by following strictly SPPU evaluation guidelines.
- 4) College Training & Placement Cell has organized campus interview of Dugen Pharmaceutical Pvt. Ltd., Pune for Final Year B. Pharm Students and S.Y.M.Pharm students during A.Y. 2023-24 on 27<sup>th</sup> May 2024. Total 02 students were selected by company for Business Development officer and 01 student selected for Regulatory affai