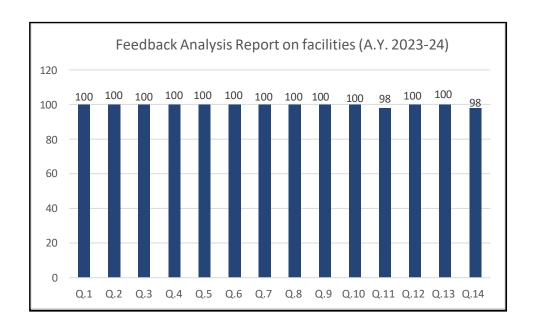

| 147  | 150  |
| Average           | 5   | 5   | 5   | 5   | 5   | 5   | 5   | 5   | 5   | 5    | 4.9  | 5    | 5    | 4.9  | 5    |
| %<br>Satisfaction | 100 | 100 | 100 | 100 | 100 | 100 | 100 | 100 | 100 | 100  | 98   | 100  | 100  | 98   | 100  |





PRINCIPAL
Pune District Education Association's
Shankarran Ursal College of Pharmaceutical
Sciences & Research Centre,
Khoradi, Pune-411914.

ACTION TAKEN OF FEEDBACK RECEIVED ON FACILITIES FOR ACADEMIC YEAR 2023-24.





Shankarrao Ursal College of Pharmaceutical Sciences and Research Centre, Kharadi, Pune-14.

#### ACTION TAKEN REPORT ON FEEDBACK RECEIVED ON FACILITIES (A.Y.2023-24)

1) The feedback obtained from students, Alumni, Teacher, Parent, Employer were analyzed and the results obtained were graphically presented as follows:



- 2) Principal Sir instructed all peons to keep cleanliness in the classrooms, laboratories, library, computer lab and corridors.
- 3) Special cleaning staff has been appointed for maintaining cleanliness and hygiene of washrooms.
- 4) Principal Sir instructed canteen contractor for more for maintaining cleanliness and providing good quality foods.



PRINCIPAL
Pune District Education Association's
Shankarroo Used College of Pharmacautical
Sciences & Research Centre,
Kharadi, Pune-411014.