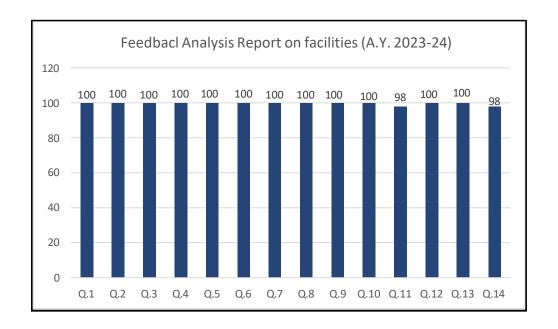

terpretation :1. Poor 2. Average 3. Good 4. Very Good 5. Excellent







# Shankarrao Ursal College of pharmaceutical Sciences & Research Centre, Kharadi, Pune-14



## Feedback on Facilities (A.Y. 2023-24)

|                   | P-1 | P-2 | P-3 | P-4 | P-5 | P-6 | P-7 | P-8 | P-9 | P-10 | P-11 | P-12 | P-13 | P-14 | P-15 |
|-------------------|-----|-----|-----|-----|-----|-----|-----|-----|-----|------|------|------|------|------|------|
| Total             | 150 | 150 | 150 | 150 | 150 | 150 | 150 | 150 | 150 | 150  | 148  | 150  | 150  | 147  | 150  |
| Average           | 5   | 5   | 5   | 5   | 5   | 5   | 5   | 5   | 5   | 5    | 4.9  | 5    | 5    | 4.9  | 5    |
| %<br>Satisfaction | 100 | 100 | 100 | 100 | 100 | 100 | 100 | 100 | 100 | 100  | 98   | 100  | 100  | 98   | 100  |







## FEEDBACK ANALYSIS OF CURRICULUM FOR ACADEMIC YEAR 2023-24.



## Shankarrao Ursal College of Pharmaceutical Sciences and Research Centre, Kharadi, Pune-14.



#### FEEDBACK ANALYSIS ON CURRICULUM

Institution obtains feedback on the academic performance and ambience of the institution from stakeholders such as Students, Teachers, Employers, Alumni etc. and action taken report on the feedback is made available on institutional website Feedback system in the institute is well structured and is collected from various stakeholders including student, teacher, employer and alumni. Feedback about curriculum is collected from students, teachers, employers and alumni. Curriculum feedback & feedback on facilities are taken once in the year. The parameters / questionnaires in feedback are ev