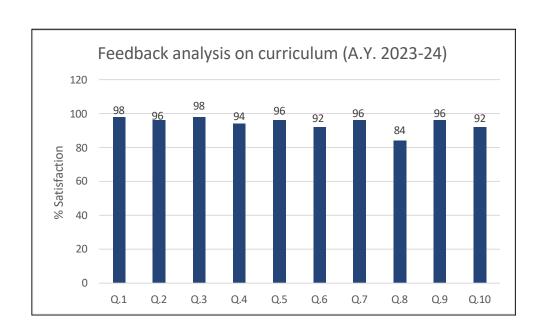

sis on Curriculum (A.Y. 2023-24)

|                   | Question-1 | Question-2 | Question-3 | Question-4 | Question-5 | Question-6 | Question-7 | Question-8 | Question-9 | Question-10 |
|-------------------|------------|------------|------------|------------|------------|------------|------------|------------|------------|-------------|
| Total             | 148        | 146        | 147        | 142        | 146        | 140        | 144        | 128        | 144        | 138         |
| Average           | 4.9        | 4.8        | 4.9        | 4.7        | 4.8        | 4.6        | 4.8        | 4.2        | 4.8        | 4.6         |
| %<br>Satisfaction | 98         | 96         | 98         | 94         | 96         | 92         | 96         | 84         | 96         | 92          |







ACTION TAKEN ON FEEDBACK RECEIVED ON CURRICULUM FOR ACADEMIC YEAR 2023-24.



## Pune District Education Association's Shankarrao Ursal College of Pharmaceutical Sciences and Research Centre, Kharadi, Pune-14.



## ACTION TAKEN REPORT ACTION TAKEN REPORT OF FEEDBACK RECEIVED ON CURRICULUM (A.Y.2023-24.)

1) The feedback obtained from students, Alumni, Teacher and Employer were analyzed and the results obtained were graphically presented as follows:



- 2) Faculty was encouraged to use innovation in modes of content delivery like Power point presentation (PPT), You Tube Videos and other ICT tools. Incorporation and mapping of Blooms Taxonomy with course outcomes and their attainment with program outcomes was practiced.
- 3) Principal Sir instructed all faculty members to keep transp