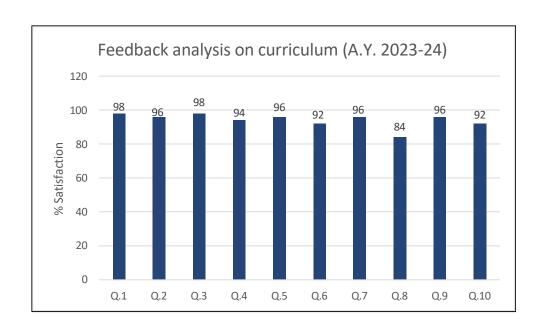

sis on Curriculum (A.Y. 2023-24)

|                   | Question-1 | Question-2 | Question-3 | Question-4 | Question-5 | Question-6 | Question-7 | Question-8 | Question-9 | Question-10 |
|-------------------|------------|------------|------------|------------|------------|------------|------------|------------|------------|-------------|
| Total             | 148        | 146        | 147        | 142        | 146        | 140        | 144        | 128        | 144        | 138         |
| Average           | 4.9        | 4.8        | 4.9        | 4.7        | 4.8        | 4.6        | 4.8        | 4.2        | 4.8        | 4.6         |
| %<br>Satisfaction | 98         | 96         | 98         | 94         | 96         | 92         | 96         | 84         | 96         | 92          |











# PUNE DISRTICT EDUCATION ASSOCIATION'S SHANKARRAO URSAL COLLEGE OF PHARMACEUTICAL SCIENCES AND RESEARCH CENTRE, KHARADI, DIST-PUNE.

## FEEDBACK ON FACILITIES (A.Y. 2023 -2024)

Name of the Stakeholder (Optional): Dr. Sujit S. Kakade

Role of the Stakeholder: Student/ Alumni/ Faculty/Employer

As a matter of continuous improvement, we are seeking your valuable feedback on the facilities which we are providing. Please rate the institute facilities by putting tick mark in appropriate cell on the basis of scale of 5 where 5 is for excellent and 1 is for poor

| Sr.No. | Facility                          | Excellent | Very<br>good | Good | Average | Poor |
|--------|-----------------------------------|-----------|--------------|------|---------|------|
| 1.     | Class rooms