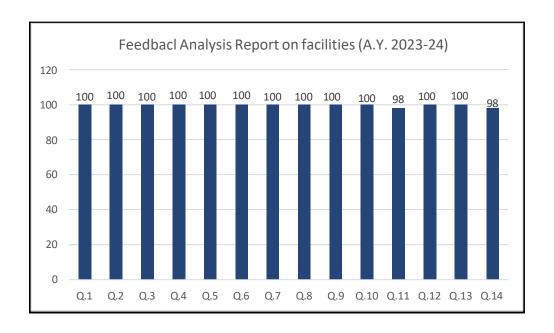

retation: 1. Poor 2. Average 3. Good 4. Very Good 5. Excellent









## Shankarrao Ursal College of pharmaceutical Sciences &

## Research Centre, Kharadi, Pune-14

## Feedback on Facilities (A.Y. 023-24)

|                   | P-1 | P-2 | P-3 | P-4 | P-5 | P-6 | P-7 | P-8 | P-9 | P-10 | P-11 | P-12 | P-13 | P-14 | P-15 |
|-------------------|-----|-----|-----|-----|-----|-----|-----|-----|-----|------|------|------|------|------|------|
| Total             | 150 | 150 | 150 | 150 | 150 | 150 | 150 | 150 | 150 | 150  | 148  | 150  | 150  | 147  | 150  |
| Average           | 5   | 5   | 5   | 5   | 5   | 5   | 5   | 5   | 5   | 5    | 4.9  | 5    | 5    | 4.9  | 5    |
| %<br>Satisfaction | 100 | 100 | 100 | 100 | 100 | 100 | 100 | 100 | 100 | 100  | 98   | 100  | 100  | 98   | 100  |





PRINCIPAL
Pune District Education Association's
Shankarran Ursal College of Pharmaceutical
Sciences & Research Centre,
Khoradi, Pune-411914.

ACTION TAKEN OF FEEDBACK RECEIVED ON FACILITIES FOR ACADEMIC YEAR 2023-24.





Shankarrao Ursal College of Pharmaceutical Sciences and Research Centre, Kharadi, Pune-14.

#### ACTION TAKEN REPORT ON FEEDBACK RECEIVED ON FACILITIES (A.Y.2023-24)

1) The feedback obtained from students, Alumni, Teacher, Parent, Employer were analyzed and the results obtained were graphically presented as follows:



- 2) Principal Sir instructed all peons to keep cleanliness in the classrooms, laboratories, library, computer lab and corridors.
- 3) Special cleaning staff has been appointed for maintaining cleanliness and hygiene of washrooms.
- 4) Principal Sir in